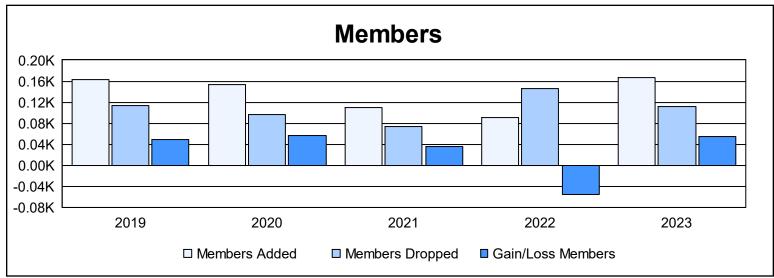

District 114 M As of June 2023 Cumulative

| Year      | New<br>Clubs | Dropped<br>Clubs | Gain/<br>Loss<br>Clubs | New<br>Members | Charter<br>Members | Reinstate<br>Members | Transfer<br>Members | Total<br>Member<br>Added | Total<br>Members<br>Dropped | Gain/<br>Loss<br>Members |
|-----------|--------------|------------------|------------------------|----------------|--------------------|----------------------|---------------------|--------------------------|-----------------------------|--------------------------|
| 2018-2019 | 1            | 0                | 1                      | 137            | 20                 | 0                    | 5                   | 162                      | 114                         | 48                       |
| 2019-2020 | 1            | 0                | 1                      | 122            | 25                 | 0                    | 6                   | 153                      | 97                          | 56                       |
| 2020-2021 | 1            | 0                | 1                      | 80             | 23                 | 0                    | 6                   | 109                      | 74                          | 35                       |
| 2021-2022 | 0            | 2                | -2                     | 86             | 0                  | 0                    | 4                   | 90                       | 145                         | -55                      |
| 2022-2023 | 0            | 0                | 0                      | 156            | 0                  | 2                    | 8                   | 166                      | 112                         | 54                       |
| Average   | 1            | 0                | 0                      | 116            | 14                 | 0                    | 6                   | 136                      | 108                         | 28                       |