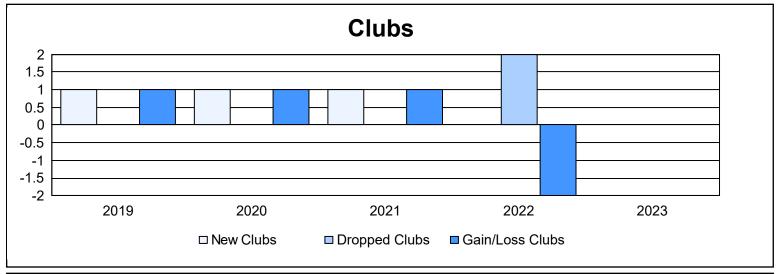

District 114 M As of June 2023 Cumulative

| Year      | New<br>Clubs | Dropped<br>Clubs | Gain/<br>Loss<br>Clubs | New<br>Members | Charter<br>Members | Reinstate<br>Members | Transfer<br>Members | Total<br>Member<br>Added | Total<br>Members<br>Dropped | Gain/<br>Loss<br>Members |
|-----------|--------------|------------------|------------------------|----------------|--------------------|----------------------|---------------------|--------------------------|-----------------------------|--------------------------|
| 2018-2019 | 1            | 0                | 1                      | 137            | 20                 | 0                    | 5                   | 162                      | 114                         | 48                       |
| 2019-2020 | 1            | 0                | 1                      | 122            | 25                 | 0                    | 6                   | 153                      | 97                          | 56                       |
| 2020-2021 | 1            | 0                | 1                      | 80             | 23                 | 0                    | 6                   | 109                      | 74                          | 35                       |
| 2021-2022 | 0            | 2                | -2                     | 86             | 0                  | 0                    | 4                   | 90                       | 145                         | -55                      |
| 2022-2023 | 0            | 0                | 0                      | 156            | 0                  | 2                    | 8                   | 166                      | 112                         | 54                       |
| Average   | 1            | 0                | 0                      | 116            | 14                 | 0                    | 6                   | 136                      | 108                         | 28                       |